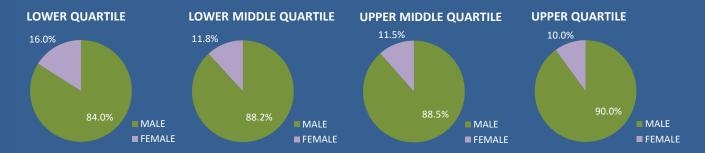

### **PAY DATA**

Proportion of men and women when placed in four equally sized pay quartiles

Difference between male and female hourly pay as at the snapshot date 5 April 2023

MEAN: 5.2% MEDIAN: 3.9%

PAY QUARTILES: Calculated by ranking all employees' hourly pay in numerical order and dividing them into four equal size groups

Difference between female and male bonus paid in the 12 months prior to 5 April 2023

## **UNDERSTANDING OUR RESULTS**

Having reviewed our pay data in detail we remain confident that men and women in the Company are paid equally for doing equivalent jobs geographically.

Our pay gap exists primarily because of the number of men and women within different roles in the Company. At the time of reporting, we had more men than women in every quartile.

We are an equal opportunities Company and gender to role does not come into our employment selection process.

We again welcome the reduction in our current mean pay gap and also the increase in the number and percentage of women in our Upper Middle and Upper Quartiles compared to our 2022-23 report.