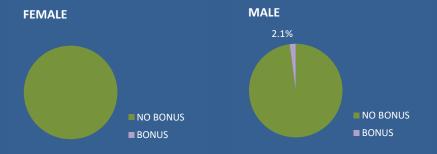

### **BONUS DATA**

Proportion of men and women receiving a bonus

PAY QUARTILES: Calculated by ranking all employees' hourly pay in numerical order and dividing them into four equal size groups

Difference between female and male bonus paid in the 12 months prior to 5 April 2023

MEAN: 100.0% MEDIAN: 100.0%